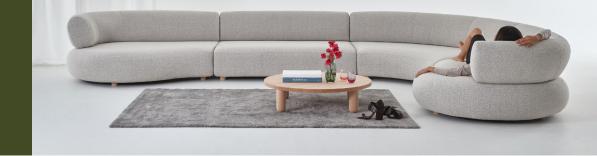

## Eclipse

#### Features

- Galvanised steel frame (lifetime warranty)
- 'Bounce' sprung steel seating system
- Removable covers
- Choice of solid timber or steel legs
- High resilience seat foam (lifetime warranty)
- Hygroflex superior comfort foam

- Choose from an extensive range of fabrics and colours
- Made from recyclable and recycled materials
- Includes recycled post-consumer and reclaimed ocean plastic components

E9 Design is wholly Australian. We responsibly design and make all our furniture in Sydney. Our pieces are designed for true comfort and flexibility, and to bring you together with your loved ones.