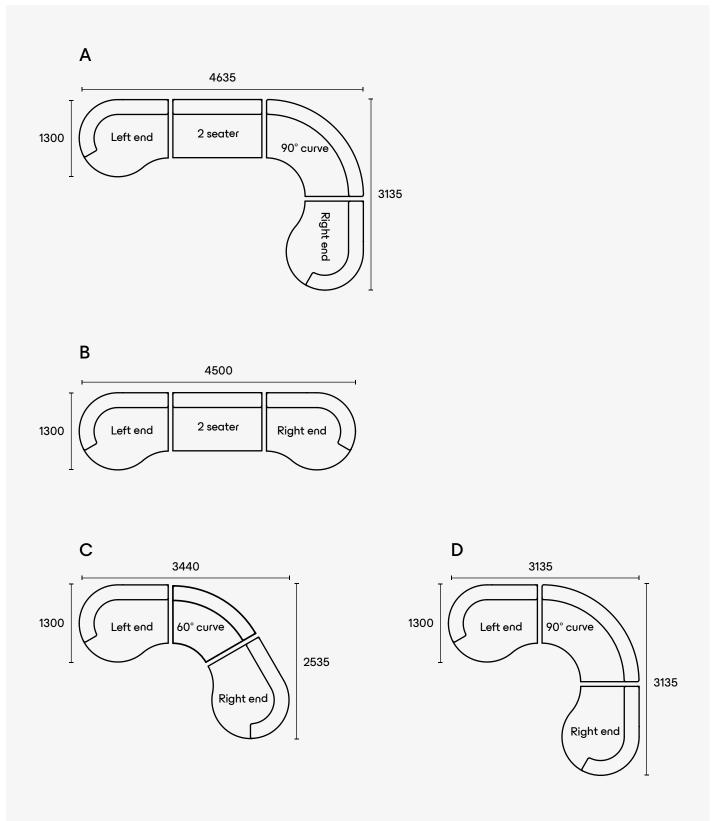

### Suggested combinations

If these specifications don't fit your space perfectly, we can provide a customised solution.

For any questions or to place an order please visit our showroom, call (02) 9000 5870 or email info@e9design.com.au