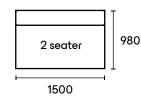

## Eclipse





#### Modules





1310







#### Features

- Galvanised steel frame (lifetime warranty)
- 'Bounce' sprung steel seating system
- Removable covers
- Choice of solid timber or steel legs
- High resilience seat foam (lifetime warranty)
- Hygroflex superior comfort foam

- Choose from an extensive range of fabrics and colours
- Made from recyclable and recycled materials
- Includes recycled post-consumer and reclaimed ocean plastic components

E9 Design is wholly Australian. We responsibly design and make all our furniture in Sydney. Our pieces are designed for true comfort and flexibility, and to bring you together with your loved ones.

If these specifications don't fit your space perfectly, we can provide a customised solution.

For any questions or to place an order please visit our showroom, call (02) 9000 587