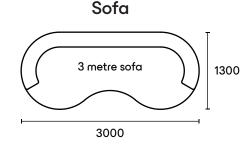

## Eclipse





#### Modules





1310







#### Features

- Galvanised steel frame (lifetime warranty)
- 'Bounce' sprung steel seating system
- Removable covers
- Choice of solid timber or steel legs
- High resilience seat foam (lifetime warranty)
- Hygroflex superior comfort foam

- Choose from an extensive range of fabrics and colours
- Made from recyclable and recycled materials
- Includes recycled post-consumer and reclaimed ocean plastic components

E9 Design is wholly Australian. We responsibly design and make all our furniture in Sydney. Our pieces are designed for true comfort and flexibility, and to bring you together with your loved ones.

If these specifications don't fit your space perfectly, we can provide a customised solution.

For any questions or to place an order please visit our showroom, call (02) 9000 5870 or